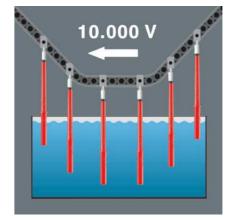

- The Wera Black Point tip offers an exact fit and optimum corrosion protection

Interchangeable blade with reduced shaft diameter and integrated insulation protection; this means that low-lying screws and spring elements can be accessed and actuated. Individually tested tools as per IEC 60900. Individual test in water bath at 10,000 volts for secure work at the permissible voltage of 1,000 volts.